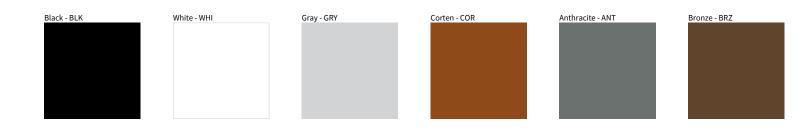

## **TRIS POST**

| PROJECT  |  |
|----------|--|
| TYPE     |  |
| NOTES    |  |
| QUANTITY |  |
| DATE     |  |

Digital: Not all screens are calibrated the same, and therefore, colors will appear differently between screens.